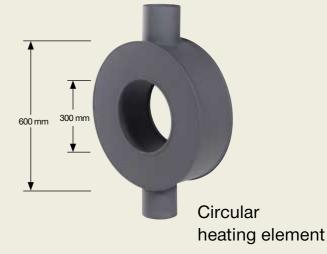

Connection to a stainless steel chimney only in connection with a circular heating element.

## **Accessories for slow-combustion stoves:**

Filling funnel for smaller fuel pieces

Our product range comprises all required flue pipe sections, circular heating elements, chimney liners, filling funnels, stirring tools and other accessories. The flue pipe sections and circular heating elements are made of 2 mm steel sheet in compliance with DIN 1298.