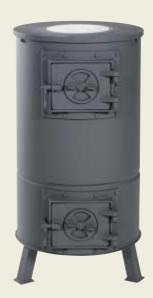

### **BB400**

Small, black, strong

The **BB400** is the smallest **EWI-THERM** slow-combustion heater.

This robust stove is particularly characterized by its high performance and long lifetime. The type-tested heater is ideal to heat rooms up to approx. 50 m³, e.g.

- tool sheds
- containers
- summer houses
- hobby workshops
- hunting lodges
- sharpening rooms
- living rooms

The firmly built refractory lining guarantees a comfortable and even heat dissipation, which continues over several hours. Log wood, waste wood, brown coal briquettes, pellets, etc. can be used as fuel. As in all **EWI-THERM** stoves, it is easily possible to stir the fire during operation.

#### Technical data

| Technical data                    |                                 |
|-----------------------------------|---------------------------------|
| Rated heat output                 | 6 kW                            |
| For rooms up to                   | approx. 50 m³ (as per DIN 4108) |
| Height                            | 77 cm                           |
| Diameter                          | 40 cm                           |
| Flue pipe diameter                | 120 mm                          |
| Height up to lower flue pipe edge | 58 cm                           |
| Filling section volume            | 25 ltr                          |
| Diameter of filling volume        | 16.5 cm                         |
| Chimney diameter                  | 150 mm (as per EN 13384-1)      |
| Chimney height                    | approx. 5 m                     |
| Weight                            | 76 kg                           |
| Exhaust gas flow rate             | 7.5 g/s                         |
| Minimum conveying pressure        | 1,6 mbar                        |
| Exhaust gas temperature           | 230°C                           |
| Flue pipe outlet                  | back (Standard)                 |
|                                   |                                 |