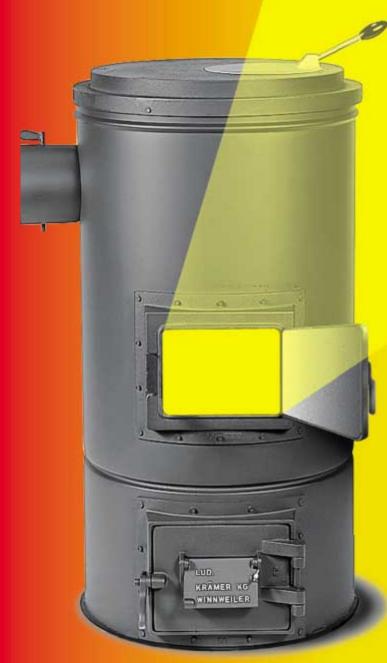

## GRA-G/0

Heat – fast and consistent

GRA-A/0

Efficiency and durability

With the aid of its optimized body and the large cast-iron cover plate, the EWI-THERM slowcombustion stove GRA-A is capable of effectively dissipating its radiation heat to the room. In addition, the extremely long combustion period combined with the heat-storing, durable refractory lining ensures long-lasting heat dissipation. The slowcombustion stove tested in compliance with DIN 18890 is highly suitable for burning natural wood, wood with bark and briquettes.

Controlled by a thermostat, the fan takes in the cold room air, leads it through the furnace jacket and releases it in heated condition at the floor. According to this method, the rooms are heated quickly, evenly and without dust turbulences.

Particularly the high efficiency and the long value stability are features of this quality product which makes it a reasonable alternative to oil, gas and electricity.