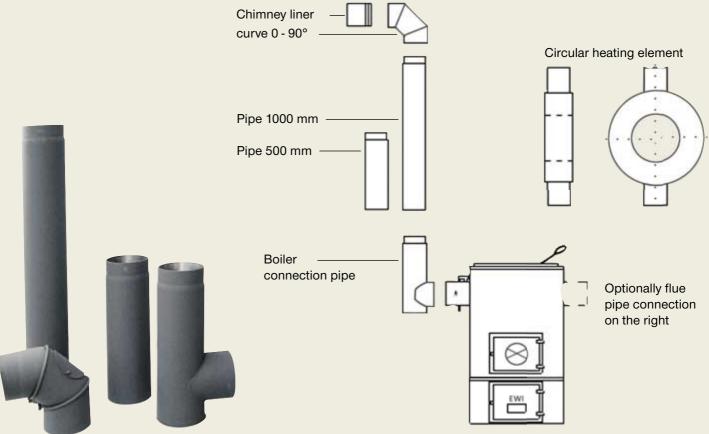

## **Accessories for slow-combustion stoves:**

Filling funnel for smaller fuel pieces

Our product range comprises all required flue pipe sections, circular heating elements, chimney liners, filling funnels, stirring tools and other accessories. The flue pipe sections and circular heating elements are made of 2 mm steel sheet in compliance with DIN 1298.

#### Connection schematic

for the slow-combustion stoves type GRA ... and BB400