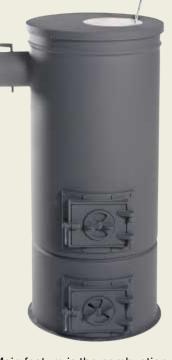

# GRA-A/B

**Proven quality** 

Proven for years, consistently developed and permanently adjusted to the changing requirements, the EWI-THERM GRA-A/B slow-combustion stove represents the optimum solution for heating smaller rooms or workshops.

Main feature is the combustion of wood and waste wood pieces, which are hence economically and ecologically converted to heating power.

## GRA-G/0

Heat – fast and consistent

GRA-A/0

Efficiency and durability

With the aid of its optimized body and the large cast-iron cover plate, the EWI-THERM slowcombustion stove GRA-A is capable of effectively dissipating its radiation heat to the room. In addition, the extremely long combustion period combined with the heat-storing, durable refractory lining ensures long-lasting heat dissipation. The slowcombustion stove tested in compliance with DIN 18890 is highly suitable for burning natural wood, wood with bark and briquettes.